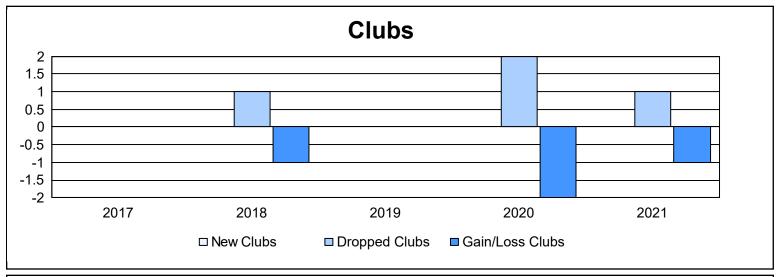

District 36 E

As of June 2021 Cumulative

| Year      | New<br>Clubs | Dropped<br>Clubs | Gain/<br>Loss<br>Clubs | New<br>Members | Charter<br>Members | Reinstate<br>Members | Transfer<br>Members | Total<br>Member<br>Added | Total<br>Members<br>Dropped | Gain/<br>Loss<br>Members |
|-----------|--------------|------------------|------------------------|----------------|--------------------|----------------------|---------------------|--------------------------|-----------------------------|--------------------------|
| 2016-2017 | 0            | 0                | 0                      | 79             | 0                  | 5                    | 6                   | 90                       | 122                         | -32                      |
| 2017-2018 | 0            | 1                | -1                     | 74             | 1                  | 6                    | 3                   | 84                       | 154                         | -70                      |
| 2018-2019 | 0            | 0                | 0                      | 74             | 1                  | 11                   | 5                   | 91                       | 107                         | -16                      |
| 2019-2020 | 0            | 2                | -2                     | 42             | 0                  | 3                    | 3                   | 48                       | 103                         | -55                      |
| 2020-2021 | 0            | 1                | -1                     | 54             | 0                  | 6                    | 0                   | 60                       | 101                         | -41                      |
| Average   | 0            | 1                | -1                     | 65             | 0                  | 6                    | 3                   | 75                       | 117                         | -43                      |