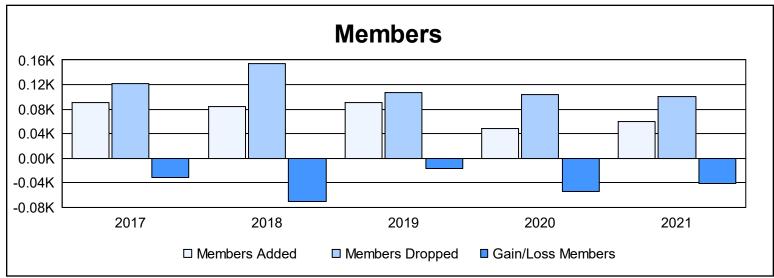

District 36 E

As of June 2021 Cumulative

| Year      | New<br>Clubs | Dropped<br>Clubs | Gain/<br>Loss<br>Clubs | New<br>Members | Charter<br>Members | Reinstate<br>Members | Transfer<br>Members | Total<br>Member<br>Added | Total<br>Members<br>Dropped | Gain/<br>Loss<br>Members |
|-----------|--------------|------------------|------------------------|----------------|--------------------|----------------------|---------------------|--------------------------|-----------------------------|--------------------------|
| 2016-2017 | 0            | 0                | 0                      | 79             | 0                  | 5                    | 6                   | 90                       | 122                         | -32                      |
| 2017-2018 | 0            | 1                | -1                     | 74             | 1                  | 6                    | 3                   | 84                       | 154                         | -70                      |
| 2018-2019 | 0            | 0                | 0                      | 74             | 1                  | 11                   | 5                   | 91                       | 107                         | -16                      |
| 2019-2020 | 0            | 2                | -2                     | 42             | 0                  | 3                    | 3                   | 48                       | 103                         | -55                      |
| 2020-2021 | 0            | 1                | -1                     | 54             | 0                  | 6                    | 0                   | 60                       | 101                         | -41                      |
| Average   | 0            | 1                | -1                     | 65             | 0                  | 6                    | 3                   | 75                       | 117                         | -43                      |